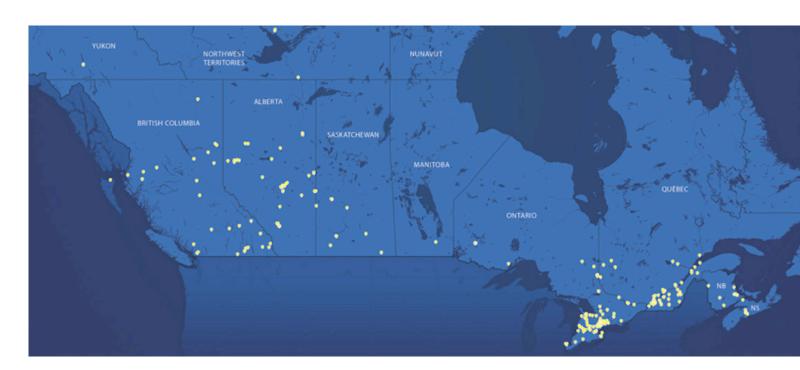

Today, we operate more than 120 business units in various communities across Canada.

Core business includes construction, maintenance, rehabilitation of roads, highways, runways, ports, logistics hubs and urban developments. Our various teams can deliver these projects in Traditional, Design Build and P3 mode.

## MAJOR TRADING COMPANIES PER PROVINCE